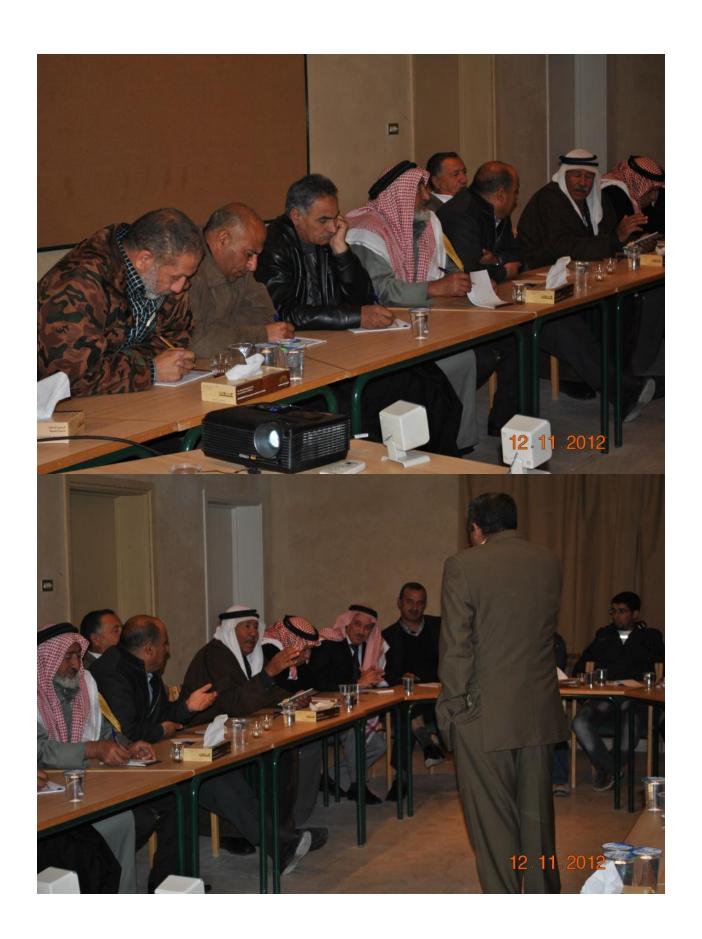

#### 3.5. Public Consultation

A public consultation was conducted on the  $12^{th}$  November, 2012 in the Dana RSCN Visitor Center in Gharandil.

The invitation for this event was based on the following:

- Personal invitation of residents (Figure 3-1);
- Invitation via telephone;
- Public announcement via poster invitation (Figure 3-2).

Figure 3-1: Personal invitation

Figure 3-2: Public announcement

During the meeting, the project and its social and environmental impacts, either positive or negative, were described and discussed. A presentation on the environmental impact assessment was held in Arabic. The participants raised several questions which were directly responded and led to active discussions on the project. The minutes of the public consultation are attached to Annex 3. A questionnaire with seven project related questions was handed out. The questions were:

Photos of the public consultation are attached to Annex 3.

Table 3-5: Answers on questionnaire during the public consultation meeting

|                 | What is your opinion of renewable energies?                                                                                   | What is your opinion of wind energy?                                             | What is your opinion of a wind farm in Tafila?                                                                       | Please provide your comments and suggestions on the planned wind farm in Gharandil.                                           | Which effects do you expect of the planned wind farm?                                                                       | List key points that<br>you regard as<br>advantage of the<br>planned wind farm<br>in Tafila                    | List key points<br>that you regard<br>as disadvantage<br>of the planned<br>wind farm in<br>Tafila |
|-----------------|-------------------------------------------------------------------------------------------------------------------------------|----------------------------------------------------------------------------------|----------------------------------------------------------------------------------------------------------------------|-------------------------------------------------------------------------------------------------------------------------------|-----------------------------------------------------------------------------------------------------------------------------|----------------------------------------------------------------------------------------------------------------|---------------------------------------------------------------------------------------------------|
| Questionnaire 1 | It is a beneficial project for the region, because it part of an underserved region economically., and the population is low. | It is like an oil<br>well for<br>Gharandil.                                      | It is very good,<br>mainly for livestock<br>growers and the<br>population                                            | It will be beneficial for the region in scence / agricultural aspects, and attract people who left Tafila back into the area. | We wish you luck.                                                                                                           | This project will<br>establish new<br>knowledge for<br>students in the<br>field of energy                      |                                                                                                   |
| Questionnaire 2 | It is the only solution for environmental protection and to bring foreign investment to the area.                             | It depends on<br>the wind<br>movement and<br>speed which<br>generates<br>energy. | It provides job opps<br>for the local people,<br>raises awareness for<br>locals, and<br>important for the<br>future. | It will increase awareness of wind energy importance and is very important for the local community.                           | It provides energy without pollution and reduces the maximum generation required from the other power plants in the country | Road paving in the wind farm area, local jobs, more purchases in local market for maintenance / supplies, etc. | Some birds will<br>build their nests<br>on the turbine                                            |
| Questionnaire 3 | Very good concept,<br>hard to capture<br>though.                                                                              | A very efficient way to generate electricity.                                    | Good idea, if it is done properly.                                                                                   | Public awareness<br>should be elevated to<br>generate positive<br>feedback                                                    | Lower energy bill                                                                                                           | Provide a source of income for the locals.  Reduce dependency on fossil fuels  Help the environment.           | If the project failed to materialize.                                                             |