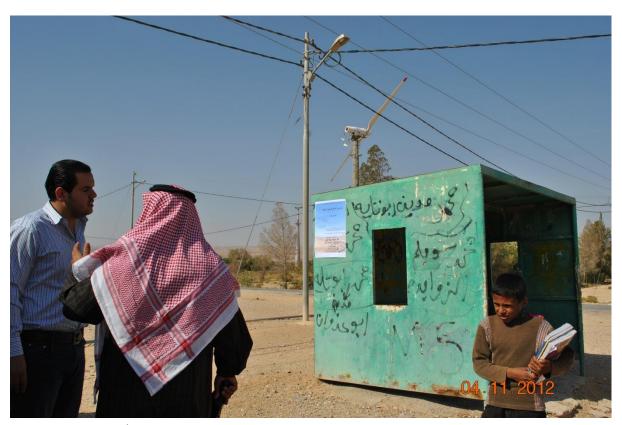

- Personal invitation of residents (Figure 3-1);
- Invitation via telephone;
- Public announcement via poster invitation (Figure 3-2).

Figure 3-1: Personal invitation

Figure 3-2: Public announcement

During the meeting, the project and its social and environmental impacts, either positive or negative, were described and discussed. A presentation on the environmental impact assessment was held in Arabic. The participants raised several questions which were directly responded and led to active discussions on the project. The minutes of the public consultation are attached to Annex 3. A questionnaire with seven project related questions was handed out. The questions were: