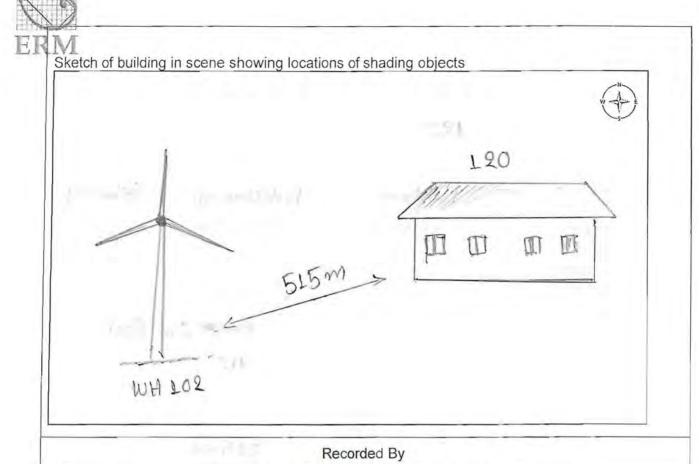

|
|                                         |                                         |                                |            |                |                  |      |                    |  |
| Direction of Pu                         | uilding Po                              | eidential                      | 1          | n front of (Fa | acade) V         | В    | ehind              |  |
| Direction of Building – Residential     |                                         |                                | .eft Ri    |                |                  | ight |                    |  |
| Photo numbers                           |                                         |                                | SDF - 120  |                |                  |      |                    |  |



xayyasit

Date

27.10.2021

Name

Signature