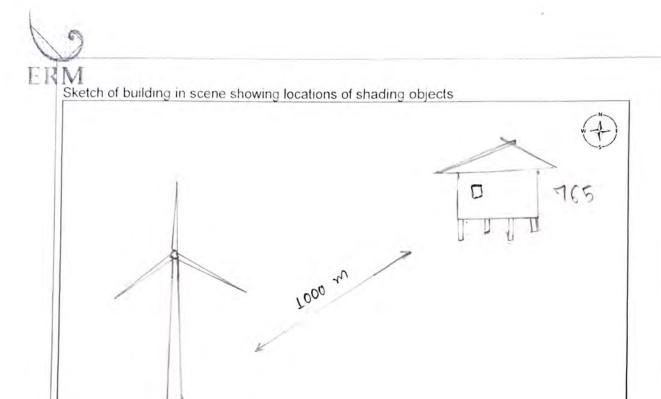

|                 |                                |       |                              | *          |     |               |
|                                   |                 |                                |       |                              |            |     |               |
|                                   |                 |                                |       |                              |            |     |               |
| and the sales                     |                 |                                | Ir    | n front of (F                | acade) V   | В   | ehind         |
| irection of                       | Building - Re   | esidential                     |       | eft                          |            | R   | ight          |

SDP - 165



|           | Recorded By |                 |
|-----------|-------------|-----------------|
| Name      | Xayyasit    | 10              |
| Signature | Cury        | Date 31.10.202L |

MH T010

Cluster F

www.erm.com Version: 1.0 Project No.: 0598121 Client: Impact Energy Asia Development Limited (IEAD)

March 2022





## SF FIELD LOG SHEET

| Village Daktreb                | 3<br>District                                                                                                                                               | Province                                                                                                                                                                        |  |
|--------------------------------|---------------------------------------------