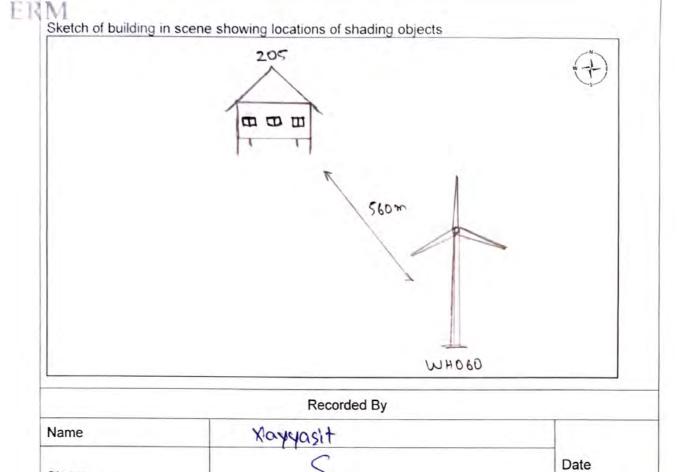

moont          | wood          | e windows (don't use |
|                |                  |           | Right          | wood          | 4 windows            |
|                |                  |           | left           | wood          | 4 windows            |
|                |                  |           | behind         | wood          | 2 windows            |
|                |                  |           |                |               |                      |
| Direction of B | uilding – Reside | ential    | In front of (F | acade) E      | Behind               |
| Direction of B | diding – resid   | ciliai    | Left √         | F             | Right                |
| Photo numbe    | rs               |           | 31             | DF - 205      |                      |



29,10,2021

Signature



## SF FIELD LOG SHEET

|                                                      | Shadow Flicker S               | urvey Field Note |               |  |
|------------------------------------------------------|--------------------------------|------------------|---------------|--|
| Survey Point                                         | 208                            |                  |               |  |
| Location                                             | Village                        | District         | Province      |  |
|                                                      | Dakkang                        | Dak Chueng       | Sekong        |  |
| Coordinate                                           | N: 1709780                     | E: 722259        |