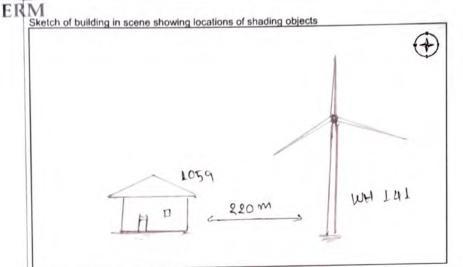

|
|                             |             |                                |                 | -    |                |            |       |               |
|                             |             |                                |                 | -    |                |            |       |               |
| SALTING TEV                 | II.         |                                |                 | Ir   | n front of (Fa | acade)     | Beh   | ind V         |
| Direction of Bu             | ilding – Re | side                           | ntial           |      | eft            |            | Rigi  | nt            |
| Photo numbers               |             |                                |                 | -    | 50             | 0          | 105   |               |





|           | Recorded By |           |
|-----------|-------------|-----------|
| Name      | Xayyasit    |           |
| Signature | S           | Date      |
|           | Comp        | 301101202 |

Behind

Right



### SF FIELD LOG SHEET

|                         |                       | Sha               | dow Flic                       | ker Su | rvey Fiel              | d Note         |            |          |
|-------------------------|-----------------------|-------------------|--------------------------------|--------|------------------------|----------------|------------|----------|
| Survey Point            |                       | 10                |                                |        | 66                     |                |            |          |
|