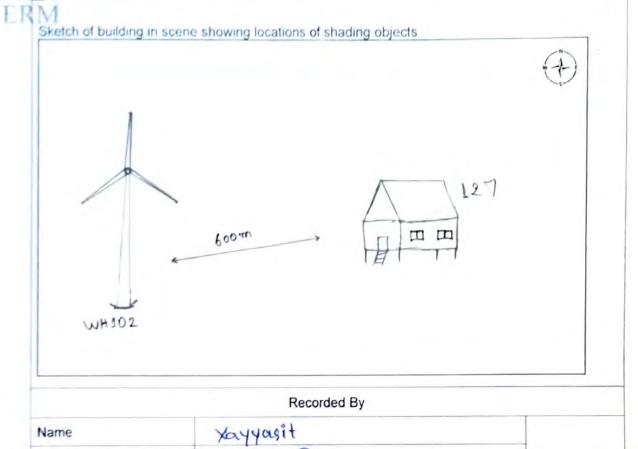

----------------|-----------|---------------|---------------|--------|
| Casement        | 0,8             | 0,5       | Left          | wood          |        |
| Casement        | 0,8             | 0,5       | Right         | wood          |        |
|                 |                 | -         |               |               | -      |
|                 |                 |           | -             | -             | -      |
|                 |                 | -         |               |               | -      |
| -: / / P        | (ldina Deside   | ntial     | In front of ( | Facade) √ I   | Behind |
| Direction of Bu | ilding – Reside | entiai    | Left          |               | Right  |
| Photo numbers   |                 |           |               | SDF - 127     |        |



Signature

Date

27.10.2021



Direction of Building - Residential

Photo numbers

## SF FIELD LOG SHEET

|                                                      |                                | Shadow Flick      | ker Survey | Field Note             |      |               |
|------------------------------------------------------|--------------------------------|-------------------|------------|------------------------|------|---------------|
| Survey Poin                                          |                                | 137               | 137        |                        |      |               |
| Landin                                               |                                | Village           |            | District               |      | Province      |
| Locati