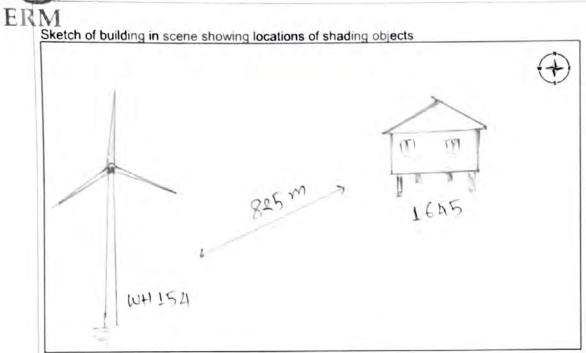

-------------|-----------|
| Casement        | 1,2             | L         | Infront         | gloss         |           |
| u               | u               | u         | lest            | u             |           |
| u               | u               | u         | Right           | W             | Dan't use |
| W               | u               | N         | behind          | u             |           |
|                 |                 |           |                 |               | ļ         |
| Direction of Bu | ilding – Beside | ential    | In front of (Fa | cade)         | Sehind    |
| Direction of Bu | muling – reside | Siliai    | Left            | F             | Right     |
| Photo numbers   | S               |           | SI              | DF - 1641     | 7         |







|           | Recorded By |                 |
|-----------|-------------|-----------------|
| Name      | xayyasit    |                 |
| Signature | Sug         | Date 31/10/2021 |

Cluster School

www.erm.com Version: 1.0 Project No.: 0598121 Client: Impact Energy Asia Development Limited (IEAD) March 2022





|                                                      | Shadow Flicker S               | urvey Field Note |               |  |
|------------------------------------------------------|--------------------------------|------------------|---------------|--|
| Survey Point                                         | 777                            | 7                |               |  |
| Z.1168                                               | Village                        | Distric