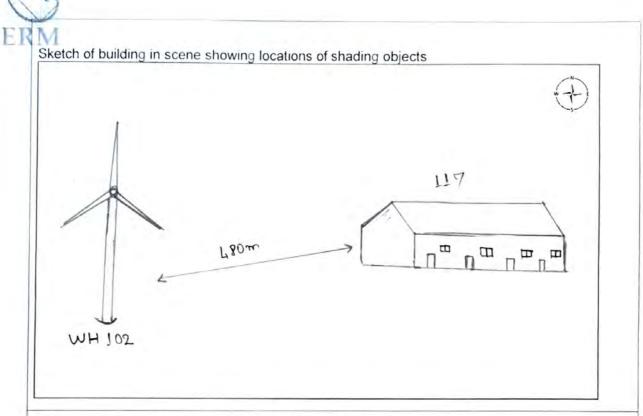

----|-----------|----------------|---------------|-------------------|
| Casement        | 1                | 0,6       | In front       | wood          | 8 windows infront |
| Casement        | 7                | 0,6       | Be hind        | wood          | 8 Windows behive  |
|                 |                  |           |                | 1             |                   |
|                 |                  |           |                |               |                   |
|                 |                  |           | In front of (F | acade) √ E    | Behind            |
| Direction of Bu | uilding – Reside | ential    | Left           | 1             | Right             |
| Photo number    | S                |           | 5              | DF - 117      |                   |



|           | Recorded By |                 |
|-----------|-------------|-----------------|
| Name      | Xayyasit    |                 |
| Signature | Sup-        | Date 27.10.2021 |



| Survey Point                                         | LL                             | 8              |               |
|------------------------------------------------------|--------------------------------|----------------|---------------|
|                                                      | Village                        | District       | Province      |
| Location                                             | Daktiem                        | Dakchueng      | Sexong        |
| Coordinate                                           | N: 1698404                     | E: 718535      |