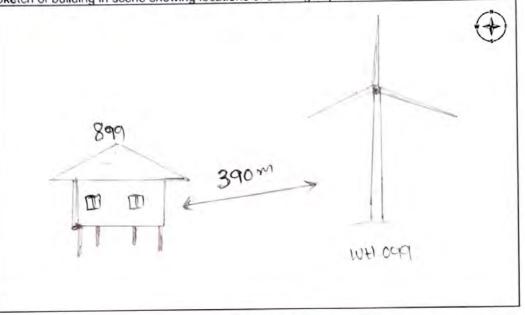

Health Centre |  |
| Residential                          | Commercial                     | School            | Other         |  |
|                                      | Number of Storeys              | one raised floor  |               |  |
| Evaluate key features                | Number of Windows              | 4                 |               |  |
|                                      | Number of inhabitants (if any) | 5 persons         |               |  |
| Distance to the Nearest Turbine      |                                | 390m              |               |  |
| Turbine Identification Nu<br>Turbine | mber of the Nearest            | WH COO            |               |  |

### Window characteristics:



ERM
Sketch of building in scene showing locations of shading objects



|           | Recorded By |                   |
|-----------|-------------|-------------------|
| Name      | xayyasit    |                   |
| Signature | Sw)         | Date 31.110 [2021 |

| Sheet N.: | 15 |  |
|-----------|----|--|
|           |    |  |



|                                   |                                | Shadow FI         | icker S | urvey Fie     | eld Note  |      |               |
|-----------------------------------|--------------------------------|-------------------|---------|---------------|-----------|------|---------------|
| Survey Poin                       | t                              |                   | 912     |               |           |      |               |
|                                   |                                | Village