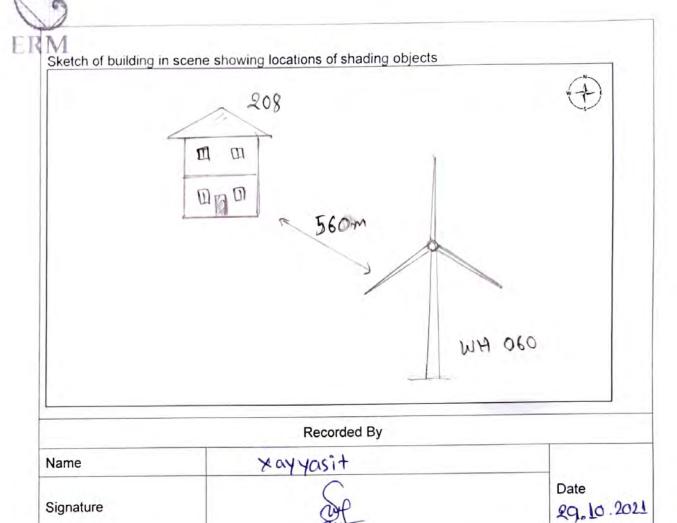

| 2 windows  |
| u                                   | N          | u         | behird         | wood          | 4 windows  |
| U                                   | u          | u         | left           | wood          | 4 windows  |
| u                                   | u          | N         | Right          | wood          | Lo windows |
|                                     |            |           |                |               |            |
|                                     |            | -0-1      | In front of (F | acade) B      | ehind      |
| Direction of Building – Residential |            | Left ✓ R  |                | Right         |            |
| Photo numbers                       |            | SDF-208   |                |               |            |



## Cluster E

www.erm.com Version: 1.0 Project No.: 0598121 Client: Impact Energy Asia Development Limited (IEAD)

March 2022

| Chart NI - |  |
|------------|--|
| Sheet N.:  |  |



## SF FIELD LOG SHEET

|                                                      |                | Shadow Flicke                  | r Survey  | Field Note  |               |  |
|------------------------------------------------------|----------------|--------------------------------|-----------|-------------|---------------|--|
| Survey Poi                                           | nt             |                                | 161       |             |               |  |
| Location                                             |                | Village                        |           | District    | Pr