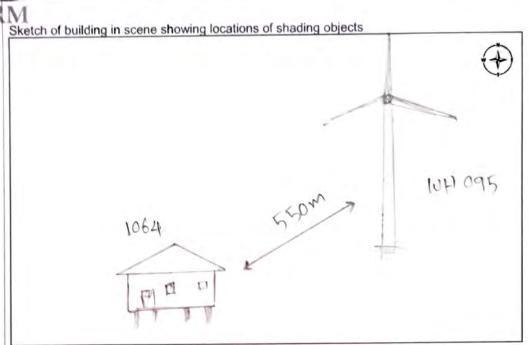

|  |  |  |

#### Window characteristics:

| Туре            | Height (m)      | Width (m) | Direction       | Covering Type | Note    |
|-----------------|-----------------|-----------|-----------------|---------------|---------|
| Casement        | 0,8             | 0,8       | infront         | wood          |         |
| Casement        | 0,8             | 0,8       | behind          | wood          |         |
| opened          | 0,3             | 0,3       | behind          | No            |         |
| Disastian of Ru | ildia - David   |           | In front of (Fa | cade) B       | ehind V |
| Direction of Bu | ilding – Reside | enuai     | Left            | R             | light   |
| Photo numbers   | 5               |           | 5               | DF - 106      | 4-106   |





|           | Recorded By |                 |
|-----------|-------------|-----------------|
| Name      | xayyasit    |                 |
| Signature | aus         | Date 30(10/2021 |



|                                      | Shadow Flicker S               | urvey Field Note |               |  |
|--------------------------------------|--------------------------------|------------------|---------------|--|
| Survey Point                         | To                             | 71               |               |  |
|                                      | Village                        | District         | Province      |  |
| Location                             | Dukhming                       | Dokehueng        | Sekong        |  |
| Coordinate                           | N 1698590