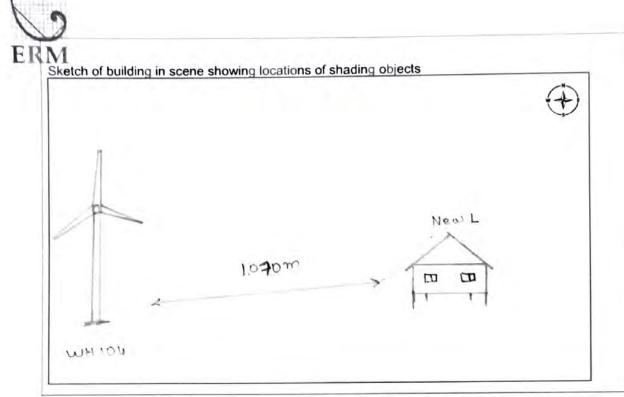

|                                |         |              |            |       |               |
|                          |               |                                |         |              |            |       |               |
|                          |               |                                |         |              |            |       |               |
|                          |               |                                |         |              |            |       |               |
|                          |               |                                | 100     | 19 Tev -1-12 |            | T     |               |
| Direction of B           | uilding – Res | sidential                      |         | front of (F  | acade) V   | Bel   | nind          |



|           | Recorded By |                    |
|-----------|-------------|--------------------|
| Name      | xayyasit    |                    |
| Signature | Sur         | Date 9 (11 ( 202 ) |





## SF FIELD LOG SHEET

|              | Shadow Flick        | er Survey Field Note                                                                                                                                                                                      |                                                                                                                                                                                                                                                |  |  |
|--------------|---------------------|----------------------------------------------