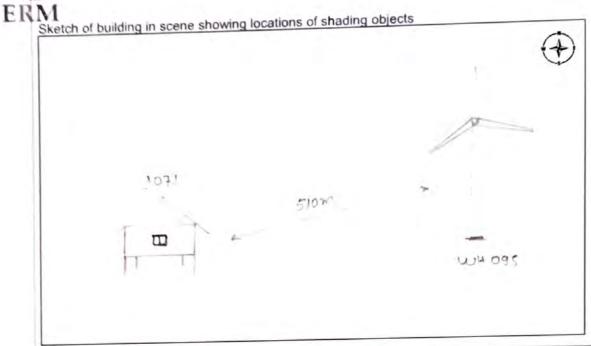

inhabitants (if any) | 10               |               |  |
| Distance to the Nearest              | Turbine                        | 510m             |               |  |
| Turbine Identification Nu<br>Turbine | imber of the Nearest           | WH 095           |               |  |

| Туре     | Height (m) | Width (m) | Direction | Covering Type Note |
|----------|------------|-----------|-----------|--------------------|
| Cosement | 0,8        | 0,6       | instruct  | wood               |

| Designed of Building Booksetol      | In front of (Facade) | Behind V |
|-------------------------------------|----------------------|----------|
| Direction of Building - Residential | Left                 | Right    |
| Photo numbers                       | SPF -                | 1701     |





|           | Recorded By |                    |
|-----------|-------------|--------------------|
| Name      | Xayyasit    |                    |
| Signature | Suppl       | Date 30 (10   202) |

#### Cluster I

www.erm.com Version: 1.0 Project No.: 0598121 Client: Impact Energy Asia Development Limited (IEAD) March 2022



|                                      | Shadow Filcker S               | Survey Field Note |               |  |  |
|--------------------------------------|--------------------------------|-------------------|---------------|--|--|
| Survey Point                         | 126                            | 57                |               |  |  |
| Location                             | Village                        | District          | Province      |  |  |
|