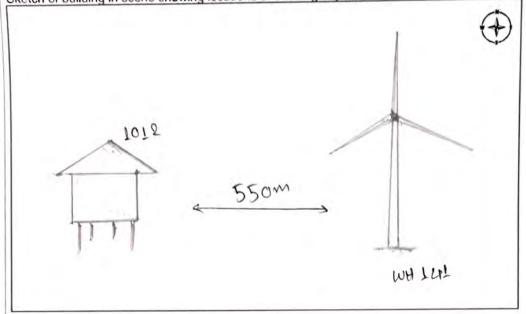

|                   |                  |           |              |               |
|                                   |                 |                    |                   |                  |           |              |               |
|                                   |                 |                    | 1                 |                  |           |              |               |
| Direction of                      | Building - Re   | sidential          |                   | ront of (Fa      | acade)    |              | hind V        |
|                                   | pers            |                    | Lef               |                  |           | Rig          |               |



ERM
Sketch of building in scene showing locations of shading objects



|           | Recorded By |              |
|-----------|-------------|--------------|
| Name      | Xayyasit    |              |
| Signature | Single      | 90 (10 (2021 |

| Sheet N.: | 20 |  |
|-----------|----|--|
|           |    |  |



|                                                         | Shadow Flicker S               | urvey Field Note |               |  |  |
|---------------------------------------------------------|--------------------------------|------------------|---------------|--|--|
| Survey Point                                            | 1021                           |                  |               |  |  |
|                                                         | Village                        | District         | Province      |  |  |
| Location