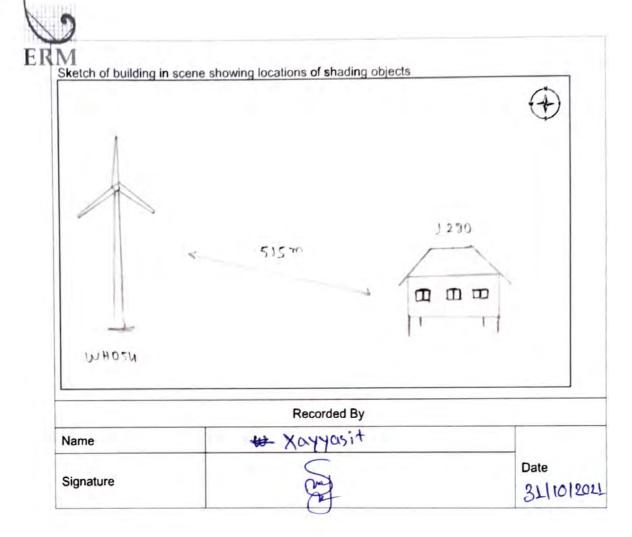

---------|---------------|-----------|
| Casement       | 112             | 0,6       | in front        | wood          |           |
| Cosement       | 1,2             | 0,6       | behind          | wood          | 2 Windows |
| u              | 1,2             | 0,6       | Left            | wood          |           |
| u              | 1,2             | 0,6       | Right           | wood          |           |
| N              |                 |           |                 |               |           |
| Establish A    | 10 20 1         |           | In front of (Fa | acade) E      | Behind    |
| Direction of B | uilding – Resid | ential    | Left            | F             | Right 🗸   |
| Photo number   | rs              |           | SC              | F - 1580      |           |



#### Cluster J

www.erm.com Version: 1.0 Project No.: 0598121 Client: Impact Energy Asia Development Limited (IEAD) March 2022



|                                                      | Shadow Flicker S               | urvey Field Note |               |
|------------------------------------------------------|--------------------------------|------------------|---------------|
| Survey Point                                         | 160                            | L                |               |
| . San S                                              | Village                        | District         | Province      |
| Location                                             | Oak Bong                       | Darchueng        | Sekong        |
| Coordinate