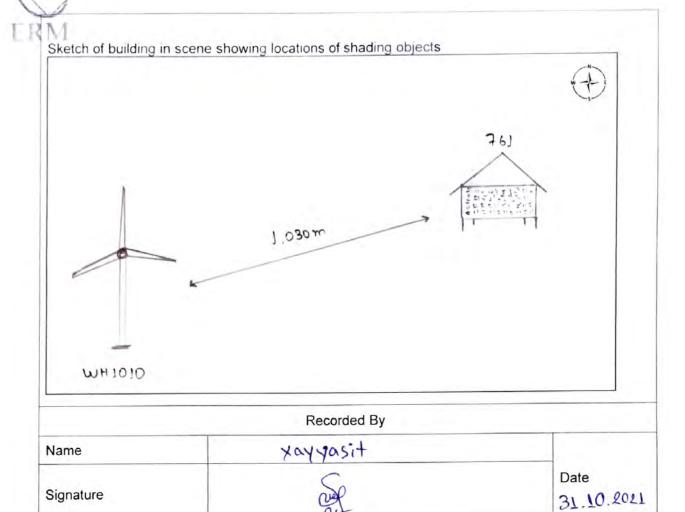

| SURVEY POINT NO                           | LOCATION                                                   | COORI                               | DINAT                | ΓES                                                |                      | DATE                                             |
|-------------------------------------------|------------------------------------------------------------|-------------------------------------|----------------------|----------------------------------------------------|----------------------|--------------------------------------------------|
| Insert number stored in the<br>GPS record | Write here the place name                                  | Insert coordinates in               | ı UTM WGS84 (meters) |                                                    | Ins                  | ert date as dd/mm/yyyy                           |
| VSR 05                                    | Ban Daktroh                                                | <b>X</b><br>729578                  | Y<br>1695290         |                                                    |                      | 31.10.2021                                       |
| PANORAMIC                                 | Surveyor Name                                              | Xayyasit                            | that ill             | ome photographs<br>ustrate the<br>teristics of the |                      |                                                  |
| PHOTOS NO.'s                              | Date                                                       | 31.10.2021                          |                      | ape at this location                               | V                    | 'SR05.1-VSR05.9                                  |
|                                           | Surveyor Name                                              | Xayyasit                            |                      |                                                    |                      | example "farmland with<br>l landscape/ mountains |
| LANDSCAPE TYPE                            | Date                                                       | 31.10.2021                          |                      | Village,                                           | School,              | Road                                             |
| PROTECTED                                 | Surveyor Name                                              | Xayyasit                            | Identi               |                                                    | Protecto<br>ect Area | ed Areas adjacent to the                         |
| AREAS                                     | Date                                                       | 31.10.2021                          |                      | Ν                                                  | Ione                 |                                                  |
| TOPOGRAPHY                                | Surveyor Name                                              | Xayyasit                            |                      | Date                                               |                      | 31.10.2021                                       |
| ✓ Flat                                    | Tick one or more of the                                    | se if they correspond to the  Coast | landscap             | Craggy (rocky steep, uneven                        | ·,                   | in the blank cells.                              |
| ✓ Undulating                              | Rolling Lowland                                            | Estuary                             |                      | pointed)<br>Mountain Ridg                          | TO.                  |                                                  |
| Rolling                                   | Plateau (a separate raised area above a flat area)         | Broad Valley                        |                      | Scarp Cliff (vertion or almost vertice face)       | ical                 |                                                  |
| Steep                                     | ✓ Rolling Hills                                            | Narrow Valley                       | 7                    | Deep Gorge                                         |                      |                                                  |
| DOMINANT LA                               | NDCOVER AND LANDS                                          | CAPE ELEMENTS                       |                      | Surveyor Nan                                       | ne                   | Xayyasit                                         |
| Tick one or more of these if th           | ey correspond to the landscape you<br>blank cells.         | ı see. You can add options i        | 1 the                | Date                                               |                      | 31.10.2021                                       |
| ✓ Building/Structures                     | Farming                                                    | ✓ Landcover/Veget                   | ation                | Water                                              |                      | ✓ Infrastructures                                |
| Farm Building                             | ✓ Pasture                                                  | Woodland -<br>Coniferous/Decid      | lous                 | River                                              |                      | ✓ Footpath                                       |
| Masts/Poles                               | Olive Plantations                                          | Scrub/thicket                       |                      | Stream                                             |                      | Track                                            |
| ✓ Pylons                                  | Vineyards                                                  | Marsh                               |                      | Lake                                               |                      | Road-major/mino                                  |
| Industry                                  | Orchards                                                   | Peat bog                            |                      | Reservoir                                          |                      | Motorway                                         |
| ✓ Settlement/Villages                     | Field Sizes                                                | Moor/heath                          |                      | Canal                                              |                      | Railway                                          |
| Urban                                     | Boundaries –<br>fencelines/hedges                          | Inter tidal mudf                    | lat                  | Waterfall                                          |                      | Boats/Ships/Ferri                                |
| Mineral Works                             |                                                            |                                     |                      | Ocean                                              |                      |                                                  |
| ✓ School                                  |                                                            |                                     |                      |                                                    |                      |                                                  |
| OCAL INFORMATION                          | DIFACE MAKE COLUMN                                         | NATURE LOCAL VICE                   | THE                  |                                                    |                      | V                                                |
|                                           | PLEASE MAKE COMMENT Cocals as an amenity, is it a location |                                     |                      | Surveyor Nam                                       | ie                   | Xayyasit                                         |
| is it enjoyed by it                       | cono ao an amenity, to it a tocation                       | 0) 0.011 01 10111101 111101001 =    |                      | Date                                               |                      | 31.10.2021                                       |