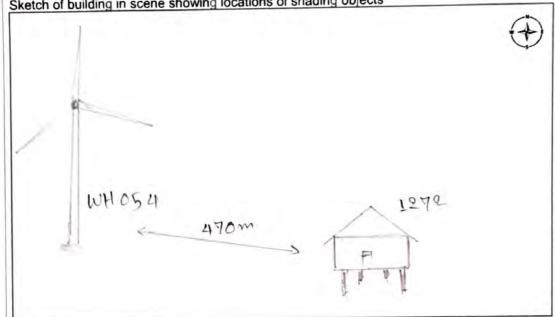

|                |           |               |               |          |
| Туре                              |             |                                      |                |           |               |               |          |
| Туре                              |             |                                      |                |           |               |               |          |
| Туре                              |             |                                      |                |           |               |               |          |
| Type  Direction of Bu             |             |                                      |                | II.       | n front of (F | Facade)       | Behind   |



Sketch of building in scene showing locations of shading objects



| Recorded By |          |                 |  |  |  |
|-------------|----------|-----------------|--|--|--|
| Name        | xayyasit |                 |  |  |  |
| Signature   | Sup      | Date 31/10/2021 |  |  |  |





|                                      | Shadow Flicker S               | urvey Field Note |               |  |  |
|--------------------------------------|--------------------------------|------------------|---------------|--|--|
| Survey Point                         | 1280                           |                  |               |  |  |
|                                      | Village                        | District         | Province      |  |  |
| Location                             | Dak Ran                        | Dak Chuevy       | Sekong        |  |  |
|