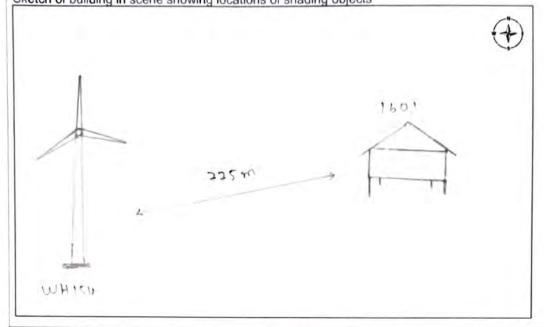

www.erm.com Version: 2.0 Project No.: 0598121 Client: Impact Energy Asia Development Limited (IEAD)

| SURVEY POINT NO                           | LOCATION                                                  | COORI                          | DINAT        | ΓES                                                 | DATE                                                           |  |
|-------------------------------------------|-----------------------------------------------------------|--------------------------------|--------------|-----------------------------------------------------|----------------------------------------------------------------|--|
| Insert number stored in the<br>GPS record | Write here the place name                                 | Insert coordinates in          | UTM W        | /GS84 (meters)                                      | Insert date as dd/mm/yy                                        |  |
| VSR 01                                    | Ban Namtiap                                               | <b>X</b> 698867                | Y<br>1691144 |                                                     | 26.10.2021                                                     |  |
| PANORAMIC                                 | Surveyor Name                                             | Xayyasit                       | that ill     | ome photographs<br>lustrate the<br>teristics of the | VCD01 1 VCD01 1                                                |  |
| PHOTOS NO.'s                              | Date                                                      | 26.10.2021                     |              | ape at this location                                | VSR01.1-VSR01.1                                                |  |
|                                           | Surveyor Name                                             | Xayyasit                       |              |                                                     | ype, for example "farmland w<br>l/ coastal landscape/ mountain |  |
| LANDSCAPE TYPE                            | Date                                                      | 26.10.2021                     |              | Village (                                           | along the road                                                 |  |
| PROTECTED                                 | Surveyor Name                                             | Xayyasit                       | Identi       |                                                     | Protected Areas adjacent to a<br>ect Area                      |  |
| AREAS                                     | Date                                                      | 26.10.2021                     | None         |                                                     |                                                                |  |
| TOPOGRAPHY                                | Surveyor Name                                             | Xayyasit                       |              | Date                                                | 26.10.2021                                                     |  |
| TOTOGRATITI                               | Tick one or more of th                                    | nese if they correspond to the | landscap     | e you see. You can add                              | options in the blank cells.                                    |  |
| ✓ Flat                                    | Plain                                                     | ✓ Coast                        |              | Craggy (rocky<br>steep, uneven<br>pointed)          |                                                                |  |
| Undulating                                | ✓ Rolling Lowland                                         | Estuary                        |              | Mountain Ridg                                       | re                                                             |  |
| Rolling                                   | Plateau (a separate raised<br>area above a flat area)     |                                |              | Scarp Cliff (vertion or almost vertice face)        | cal                                                            |  |
| Steep                                     | Rolling Hills                                             | Narrow Valle                   | y            | Deep Gorge                                          |                                                                |  |
| DOMINANT LA                               | NDCOVER AND LANDS                                         | SCAPE ELEMENTS                 |              | Surveyor Nan                                        | ne Xayyasit                                                    |  |
| Tick one or more of these if th           | ey correspond to the landscape yo<br>blank cells.         |                                |              | Date                                                | 26.10.2021                                                     |  |
| ✓ Building/Structures                     | Farming                                                   | ✓ Landcover/Vege               | tation       | Water                                               | ✓ Infrastructu                                                 |  |
| Farm Building                             | Pasture                                                   | Woodland -<br>Coniferous/Decid | dous         | River                                               | Footpath                                                       |  |
| Masts/Poles                               | Olive Plantations                                         | Scrub/thicke                   | ŧ            | Stream                                              | Track                                                          |  |
| ✓ Pylons                                  | Vineyards                                                 | Marsh                          |              | Lake                                                | ✓ Road-major/n                                                 |  |
| Industry                                  | Orchards                                                  | Peat bog                       |              | Reservoir                                           | Motorway                                                       |  |
| ✓ Settlement/Villages                     | Field Sizes                                               | Moor/heath                     |              | Canal                                               | Railway                                                        |  |
| Urban                                     | Boundaries –<br>fencelines/hedges                         | Inter tidal mudi               | lat          | Waterfall                                           | Boats/Ships/Fe                                                 |  |
| Mineral Works                             |                                                           |                                |              | Ocean                                               |                                                                |  |
| OCAL INFORMATION                          | DIFACE MAKE COLD FINE                                     | ON THE LOCAL HEE OF            | TILL         | C                                                   | V                                                              |  |
|                                           | PLEASE MAKE COMMENT ocals as an amenity, is it a location |                                |              | Surveyor Nam                                        |                                                                |  |
| sider both local and internation          |                                                           | , men er temmer miereer        |              | Date                                                | 26.10.2021                                                     |  |