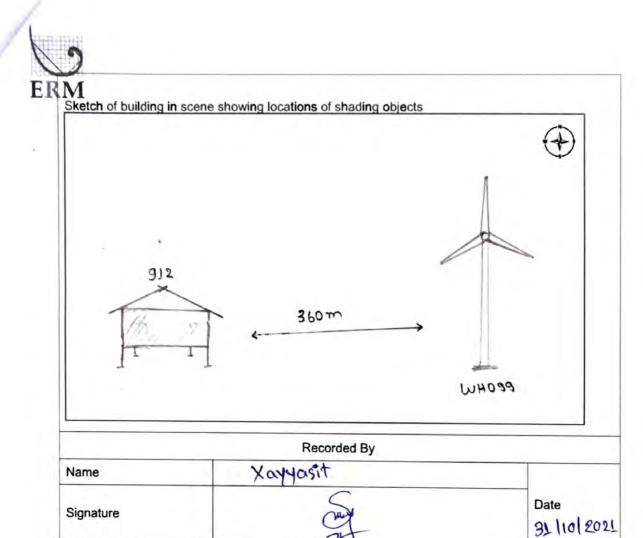

|           |      |               |
|                                   |                                |                   |         |               |           |      |               |
|                                   |                                |                   |         |               |           |      |               |
|                                   |                                |                   |         |               |           |      |               |
|                                   | 1                              |                   | 1.      | n front of (f | Facade)   | Be   | ehind V       |
| Direction of                      | Building – R                   | esidential        |         | eft           | uoudo)    | -    | ght           |



|                                   |              | Shadow Flicker                | Survey Fie     | ld Note   |               |  |
|-----------------------------------|--------------|-------------------------------|----------------|-----------|---------------|--|
| Survey Point                      |              |                               | 919            |           |               |  |
| Location                          |              | Village                       | C              | District  | Province      |  |
|                                   |              | Duryen                        | Dake           | chueng    | Sekong        |  |
| Coordinate                        |              | N: 1699974                    | E: 72          | 9545      |               |  |