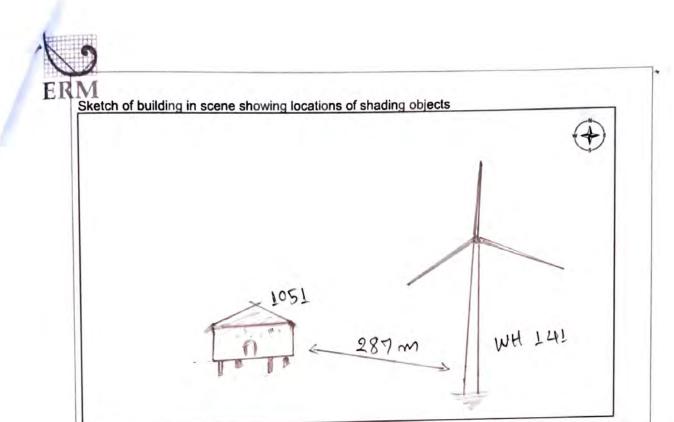

|           |               |  |
|                                     |                 |                 |                               |             |           |               |  |
|                                     |                 |                 |                               |             |           |               |  |
|                                     |                 | Y. Ve           |                               | In front of | (Facade)  | Behind V      |  |
| Direction of Building – Residential |                 |                 |                               |             | 1         |               |  |
| Direction o                         | or Building – R | eside           | andai                         | Left        |           | Right         |  |



| Recorded By |          |            |  |  |  |
|-------------|----------|------------|--|--|--|
| Name        | Xayyasit |            |  |  |  |
| Signature   | Say.     | 30(10(202) |  |  |  |





|                             |             |                                | Shadow Flick    | er S | urvey Fiel     | d Note     |       |               |
|-----------------------------|-------------|--------------------------------|-----------------|------|----------------|------------|-------|---------------|
| Survey Point                |             | 10                             | 59              |      |                |            |       |               |
| 1.1.41                      |             |                                | Village         |      | District       |