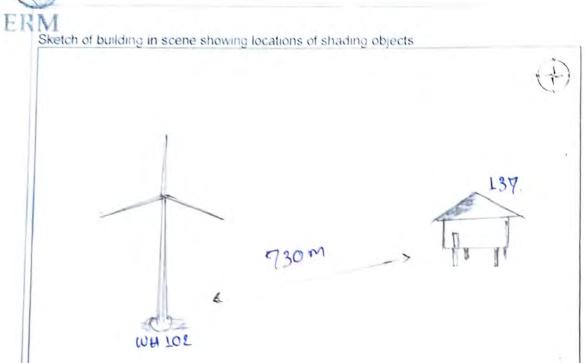

|                        |      |               |
|                                                      |                                |                   |            |                        |      |               |
|                                                      |                                |                   |            |                        |      |               |
|                                                      |                                |                   |            |                        |      |               |
|                                                      |                                |                   |            |                        |      |               |

In front of (Facade) V

SPF-137

Left

**Behind** 

Right





| Recorded By |          |            |  |  |
|-------------|----------|------------|--|--|
| Name        | Xayyasit |            |  |  |
| Signature   | Out of   | 27.10.2021 |  |  |

## Cluster B

www.erm.com Version: 1.0 Project No.: 0598121 Client: Impact Energy Asia Development Limited (IEAD)

March 2022

SDP - Newl





Photo numbers

## SF FIELD LOG SHEET

|                          |               | Shadow Fli                     | cker S  | urvey Fie    | ld Note    |       |               |
|--------------------------|---------------|--------------------------------|---------|--------------|------------|-------|---------------|
| Survey Point             |               |                                | New     | L            |            |       |               |
|