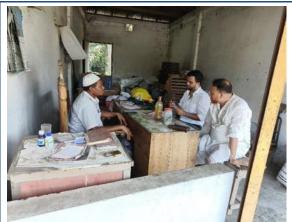

প্রতিষ্ঠান/প্রকম্পের কার্যক্রম : Solar Power প্রতিষ্ঠান/প্রকম্পের শ্রেণী : Yellow

প্রতিষ্ঠান/প্রকম্পের ঠিকানা District: Mymensing Thana/Upazila: Muktagacha

· Village: Nimuria & Raghunathpur

প্রদানের তারিখ : ০৬ মার্চ ২০২৪ মেয়াদ উত্তীর্ণের তারিখ : ০৫ মার্চ ২০২৬



এ ছাড়পত্র সনদের সাথে পৃথকভাবে সংযুক্ত প্রদত্ত শর্তাবলী যথাযথভাবে প্রতিপালন করতে হবে, অন্যথায় ছাড়পত্র বাতিল/ক্ষতিপূরণ আদায়সহ যে কোন আইনানুগ ব্যবস্থা গ্রহণ করা হবে।

বিংদ্রঃ এটি একটি সিস্টেম জেনারেটেড ছাড়পত্র এবং এতে কোনোরূপ স্বাক্ষরের প্রয়োজন নেই।

ছাড়প্রটি যাচাই করতে ভিজিট করুন: https://ecc.doe.gov.bd/certificate\_verification
Page 1 of 3

#### **Appendix B-3: Local Site Clearence Certificate**



## **APPENDIX C**

Appendix C: Photographs of KII FGD and Socioeconomic Survey

Appendix C-1: Photographs of KII and FGD





KII with UP Member

KII with Local Elite Person







KII with Female Landowner, Former Female member



KII with Sub-assistant Agricultural Officer



KII with Senior Upazila Fisheries Officer



KII with Assistant Engineer (Public Health)



KII with Headmaster of Nearest Educational Institution



KII with Branch Manager of Local NGO



FGD with Local People



FGD with Affected People



FGD with Local Farmers

# Final Report Initial Environmental and Social Examination of Muktagacha Solar Power Project at Muktagacha, Mymensingh





FGD with local businessmen group

FGD with Fish farmers

Appendix C-2: Photographs of Socioeconomic Survey









## Appendix C-3: Socioeconomic and Landowner Survey

|                               | ocument code*